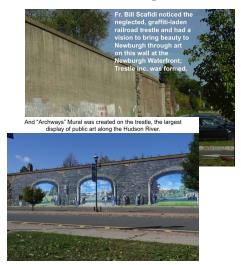

## Trestle Inc.'s Accomplishments

Children's art hangs on Colden Street as part of Trestle's Young Palettes Envision the Hudson.

Trestle Inc. designated 2011 as the year To Salute Our Heroes and held a number of events to honor heroes through out the year. This concert was the event, organized and presented collaboration with ArtsLEAF (a component of the Community Foundation of Orange and Sullivan), the Newburgh Enlarged City School District, and sponsored in part by the Hudson Valley Federal Credit Union Financial Services. Proceeds were given to the VA Medical Center at Castle Point and to ArtsLEAF.