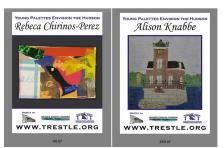

## Trestle Inc.'s Accomplishments

Children's art hangs on Colden Street as part of Trestle's Young Palettes Envision the Hudson.

Trestle Inc. designated 2011 as the year To Salute Our Heroes and held a number of events to honor heroes through out the year. This concert was the event, organized and presented collaboration with ArtsLEAF (a component of the Community Foundation of Orange and Sullivan), the Newburgh Enlarged City School District, and sponsored in part by the Hudson Valley Federal Credit Union Financial Services. Proceeds were given to the VA Medical Center at Castle Point and to ArtsLEAF.